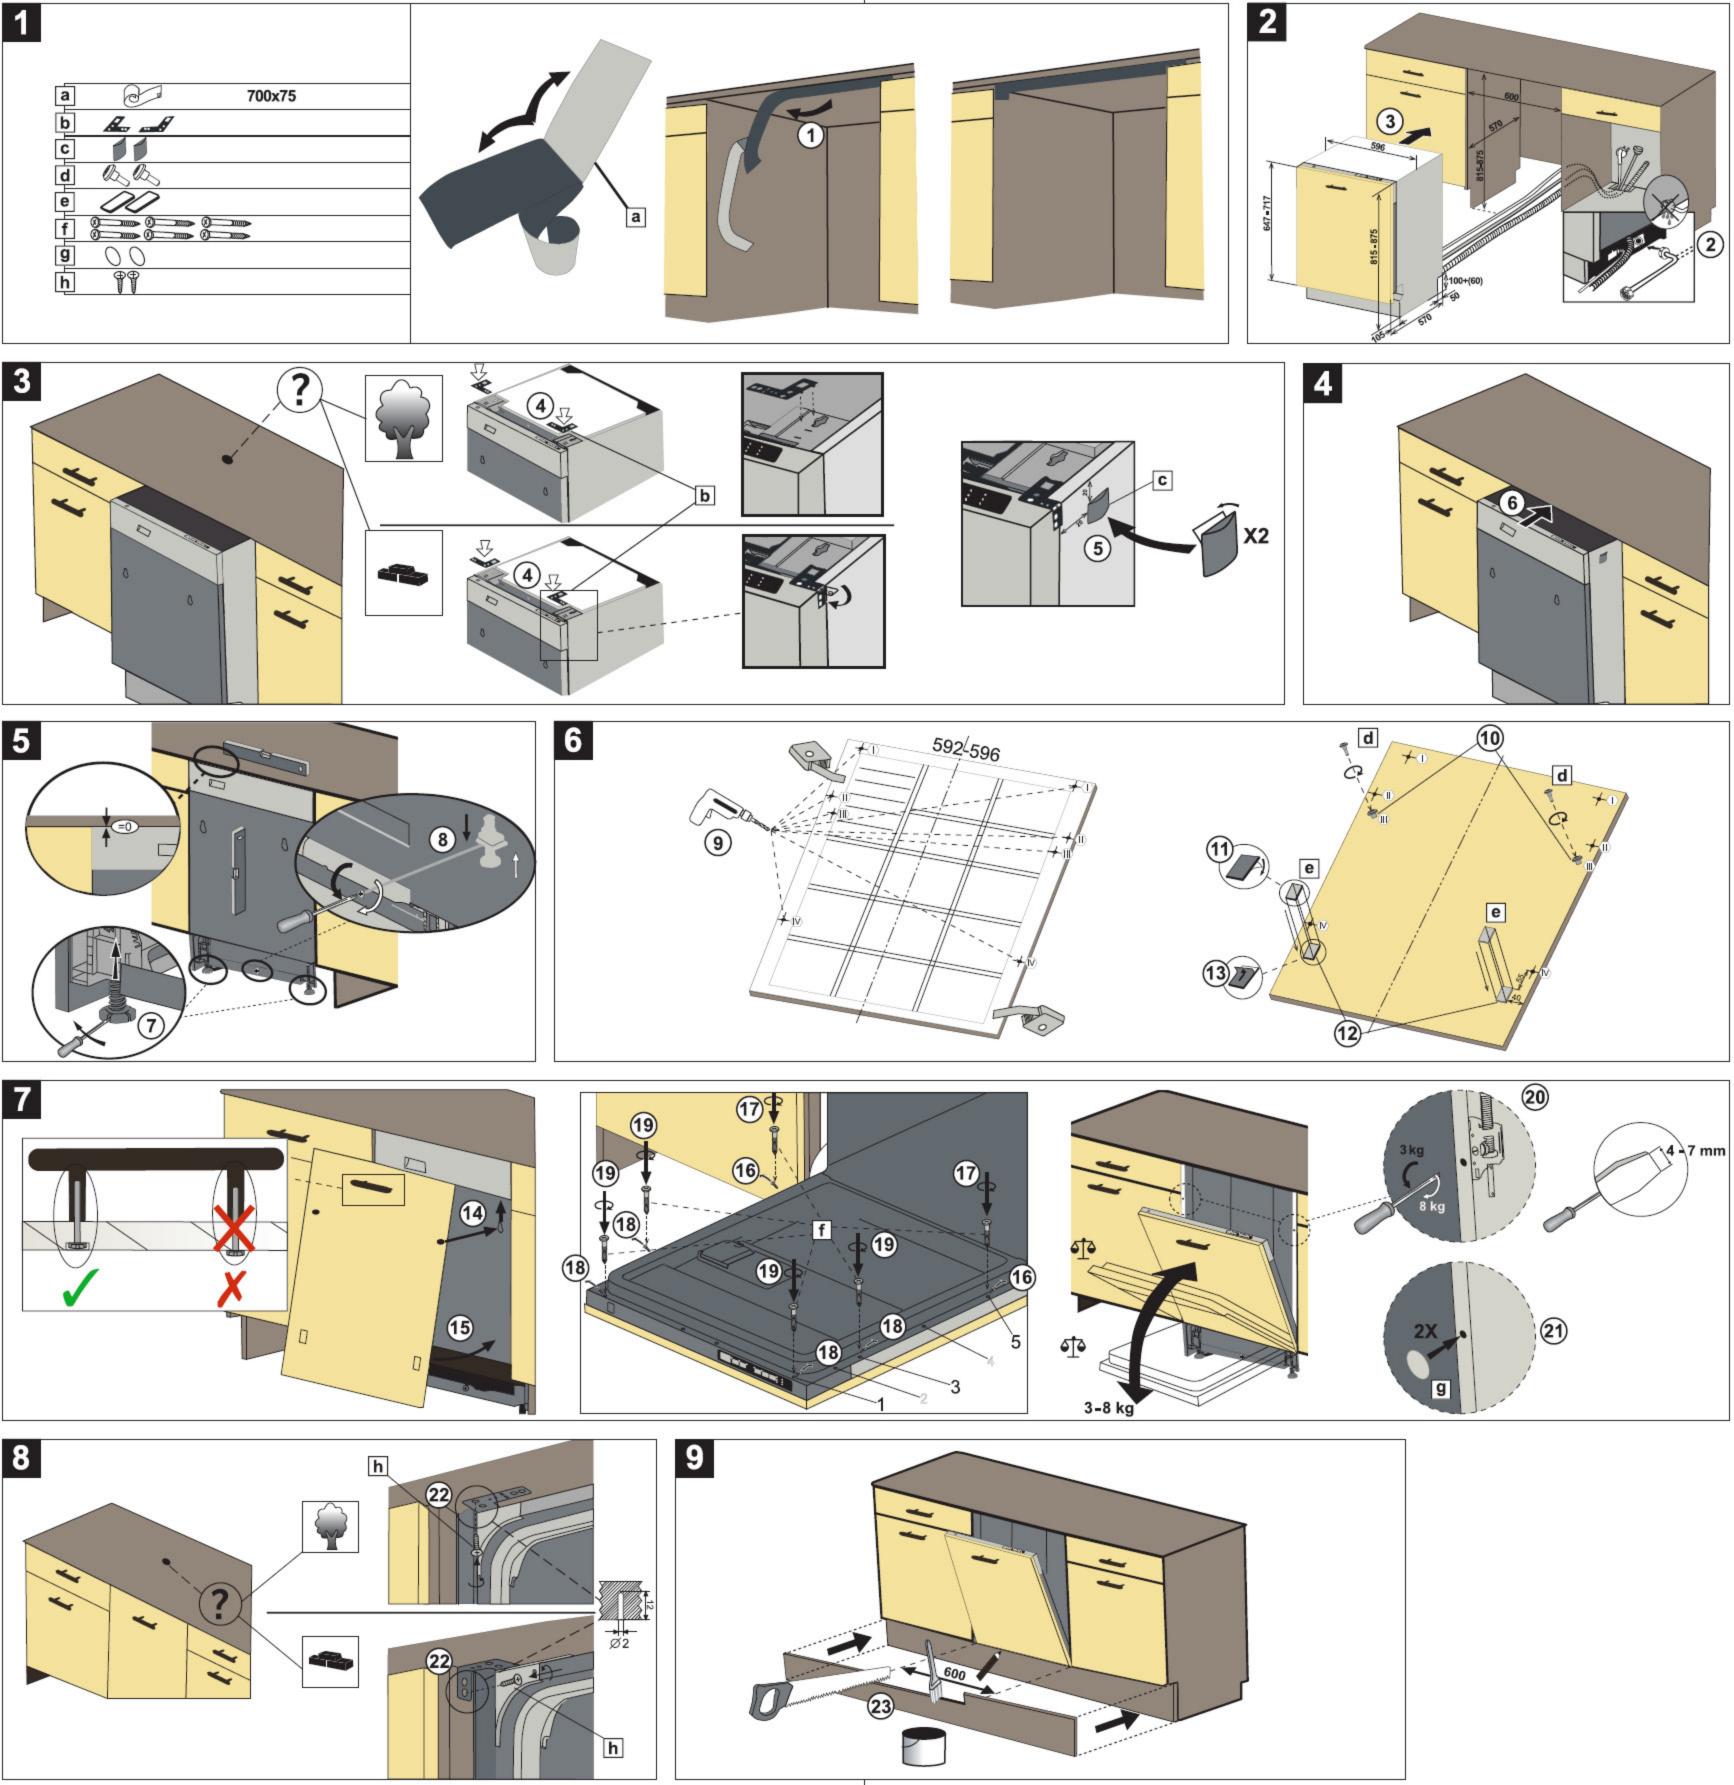

## Instructions:

The machine is supplied with a fitting template and these instructions should be followed as normal. However, the fitting template needs to be located lower down the fascia door; this is shown below: -