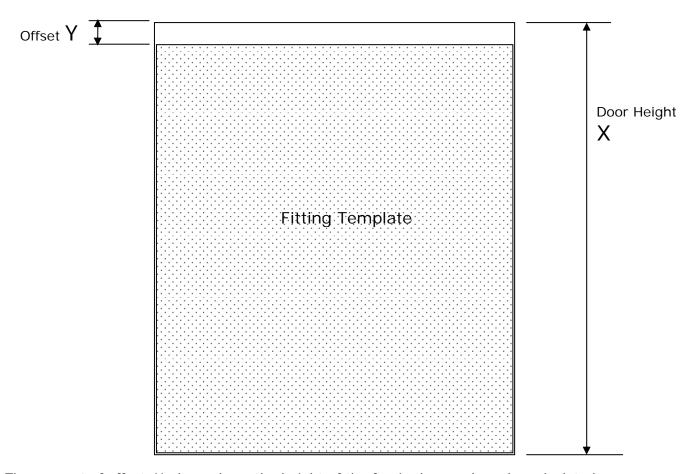

## Instructions:

The machine is supplied with a fitting template and these instructions should be followed as normal. However, the fitting template needs to be located lower down the fascia door; this is shown below: -

The amount of offset, Y, depends on the height of the fascia door and can be calculated as: -

WC140: X-723mm WC350, WC360: X-725mm

For example, if you have a 731mm tall fascia door and are fitting a door to a WC140, then Y = 731 - 723 = 8mm